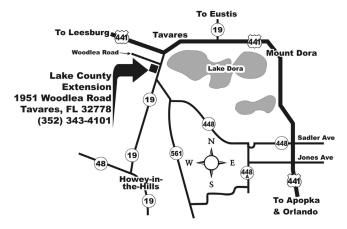

# **Lake County**

Juanita Popenoe 1951 Woodlea Road Tavares, FL 32778 352-343-4101 x 2727 jpopenoe@ufl.edu sfyl.ifas.ufl.edu/lake

# UF/IFAS Extension Lake County

By Appointment Only

Exam Schedule: Contact Patty Fletcher at 352-343-4101, Ext. 2730 https://pesticideexam.ifas.ufl.edu/