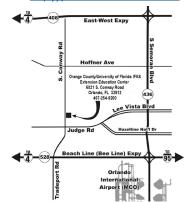

### **Orange County**

Celeste White 6021 S. Conway Road Orlando, FL 32812 407-254-9200 ctwhite@ufl.edu sfyl.ifas.ufl.edu/orange

# UF/IFAS Extension Orange County

Exam Schedule: 1st Thursday of the month at 8:30 a.m. Online testing only. Must preregister at http://pesticideexam.ifas.ufl.edu