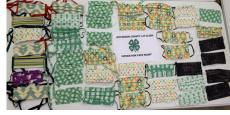

Jefferson County 4-H members are using the time away from school because of the

Coronavirus to help a greater cause—create protective face-masks to help those on the from lines.

Local clubs are being encouraged to participate in a countywide community service project making these masks in the spirit of the 4-H pledge, "I Pledge my Hands to Larger Service". Current clubs participating in the program are Explorers' 4-H Club, Hickory Hill 4-H Club and the Working Soldiers 4-H Club. Nonaffiliated club members and adult volunteers are also participating in this service project. The masks will be delivered to the healthcare facilities weekly.

I would like to share pictures of youth and adults working on facemasks.

Page 5 JEFFERSON COUNTY 4-H NEWS

## 4-H'ERS AND CLUB LEADERS MAKING FACEMASKS