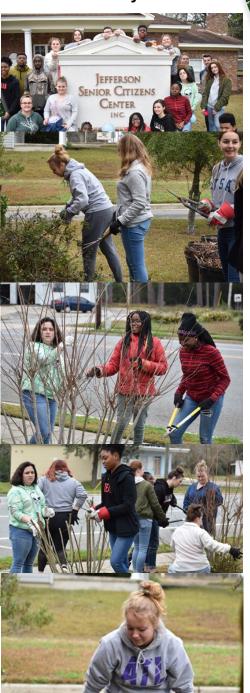

Jefferson County 4-H'ers To The Rescue!

4-H'ers And Club Lead- 5 ers Making Facemasks

4-H Camper Registration Form 2020

4-H Calendar

Just as I'm sure you have, Florida 4-H has continued to monitor the COVID-19 situation. In line with the direction of the University of Florida, the CDC, and others I am very disappointed to share with you that all in-person Florida 4-H summer programs have been canceled through July 31, 2020.

# JEFFERSON COUNTY 4-H'ERS TO THE RESCUE!

Since the beginning of the global outbreak of COVID-19, the supply of personal protective equipment (PPE) is alarmingly short for medical professionals here in Jefferson County and across the country. JoAnn Fabrics and Crafts stores are mobilizing customers to pitch in with Coronavirus relief by distributing free kits to sew facemasks for hospitals and healthcare facilities.

Administrators at both of Jefferson County long-term care facilities, Brynwood Health and Rehabilitation Center and Cross Landings Health and Rehabilitation Center indicated a dire need of facemasks for their residents and staff.

After speaking with the 4-H Staff and club leaders about a service project to making mask, within an hour, we had our first mask completed..."4-H'ers to the Rescue". This type of project teaches youth the importance of giving back, making a difference, and honing life skills such as goal setting, planning and organization, social responsibility and self-motivation, among others.

Jefferson County 4-H members are using the time away from school because of the

Coronavirus to help a greater cause—create protective face-masks to help those on the from lines.

Local clubs are being encouraged to participate in a countywide community service project making these masks in the spirit of the 4-H pledge, "I Pledge my Hands to Larger Service". Current clubs participating in the program are Explorers' 4-H Club, Hickory Hill 4-H Club and the Working Soldiers 4-H Club. Nonaffiliated club members and adult volunteers are also participating in this service project. The masks will be delivered to the healthcare facilities weekly.

I would like to share pictures of youth and adults working on facemasks.

Page 5 JEFFERSON COUNTY 4-H NEWS

## 4-H'ERS AND CLUB LEADERS MAKING FACEMASKS