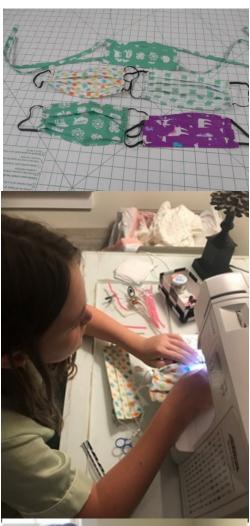

I would like to share pictures of youth and adults working on facemasks.

Page 5 JEFFERSON COUNTY 4-H NEWS

## 4-H'ERS AND CLUB LEADERS MAKING FACEMASKS