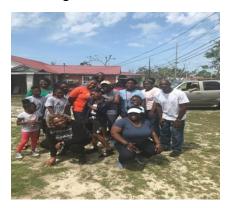

#### WORKING SOLDIERS 4-H CLUB

The Jefferson County 4-H Working Soldiers Club, Sweetfield Missionary Baptist Church community project to Panama City on April 13, 2019.

The club and church community goal was to journey over to Panama City, prepare 200 hot meals and give away items, such as food, clothing, non-perishable items, personal hygiene, toiletries items and the list goes on for the Hurricane Michael storm victims.

The trip was heart felt and successful! We served the citizens of Panama City at 617 Maple Avenue. They touched the lives of us forever. Just to know that we could be of service to someone in dire need of just a little to keep on keeping on.

The children hearts were touched by the lives of those people we considered them to be our neighbors in need of small blessings.

The people of Panama City was so thankful for the 4-H Working Soldiers Club of Jefferson County, the Church Youth and the Church families to be of service to them.

Sweetfield Missionary Baptist Church Pastor Kassalando Brooks, his wife and Dr. Kelvin Norton grilled burgers and hot dogs. They had wonderful sponsors from the community and out of town citizens to make this possible.

The club and church community was able to see a few smiles on faces, and they gave our services, encouraging words,
We were able to pass out 150

We were able to pass out 150 Walmart gift cards of \$25.00.