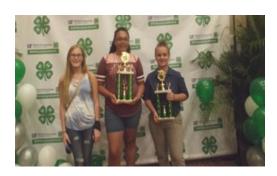

#### DISTRICT III SHOWCASE

On Saturday, May 4, 2019 District III Showcase was held at the Veteran's Memorial Civic Center in Liberty County.

Participating Counties were: Gadsden, Gulf, Jefferson, Wakulla, Liberty and Leon.

Youth have advanced from their County's program to compete in several categories at District level.

Seniors who received a Blue Rosette will represent District III at 4-H University, formerly know as 4-H Congress.