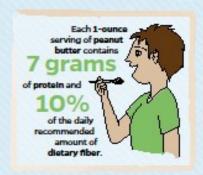

### 2019 PEANUT BUTTER CHALLENGE

SPREAD THE WORD...
PEANUT BUTTER
FIGHTS
HUNGER!

of peanut butter at the UF/IFAS Extension office in your county.

The Florida Peanut Producers Association matches donations.

All peanut butter donations go to local food pantries to help feed families in need.

> Support your local producers and people in need in your community by generously donating to the Peanut Butter Challenge.