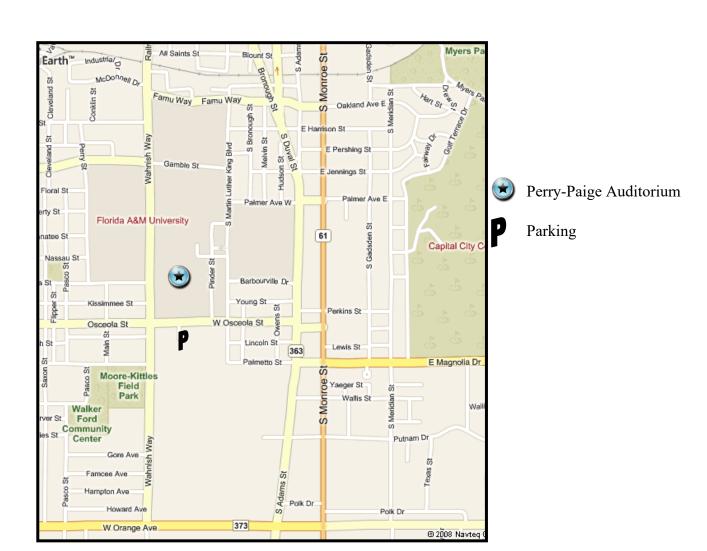

## Florida A& M University Perry-Paige Auditorium Directions

1740 S. Martin Luther King Jr. Blvd Tallahassee, FL 32301

**Driving Directions to Parking:** Parking is available in the gravel parking lot at the corner of Osceola St./ Martin Luther King Blvd. A little further up Martin Luther King Blvd closer to campus limited parking will also be available in the parking lot on the left, just past the Perry-Paige Building.

**Walking Directions to Perry-Paige Building from Parking Lot:** Take the sidewalk on the corner of Martin Luther King Blvd (north) and Osceola St., past the School of Architecture to the Perry-Paige Building on your left. Leon County 4-H signs will be visible to guide you along the way.