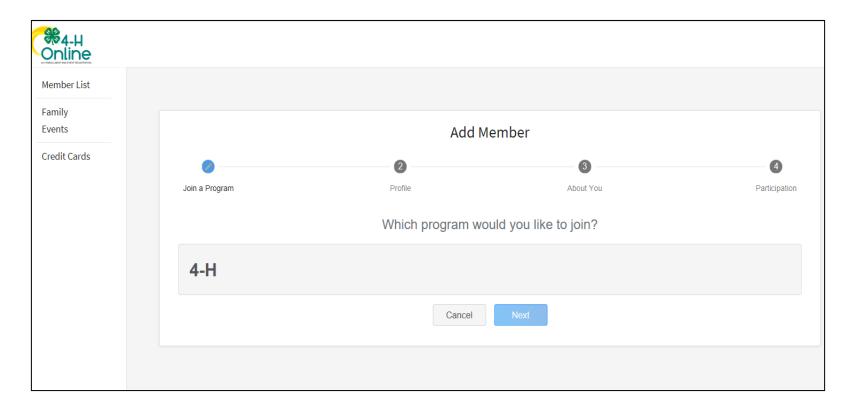

## Add a Youth Member

- 1. If there are no members in the family profile, you will be presented with the **Add Member** screen.
- 2. Choose **4-H** as the program you would like to join and click **Next**.