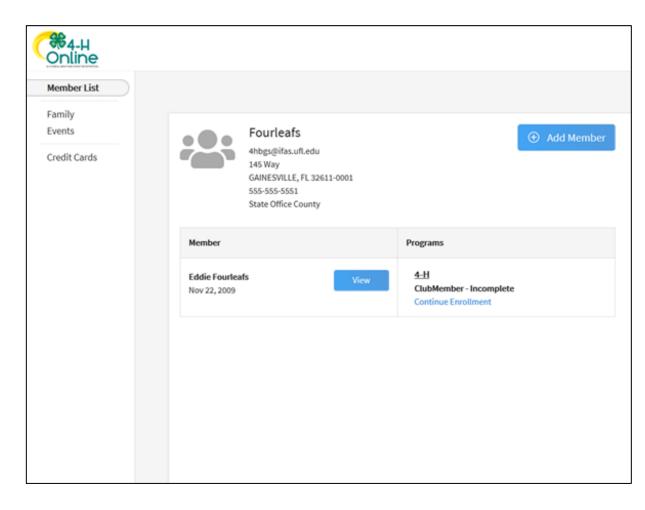

## Family Profile Navigation

- Click Add Member in the top right corner to add a new youth member or an adult volunteer.
- Click *Continue Enrollment* to complete and submit an enrollment.
- Click *Family* to update family profile information.
- Click *Events* to register a member for an event.
- Click *View* to see profile side bar of a submitted or approved enrollment.