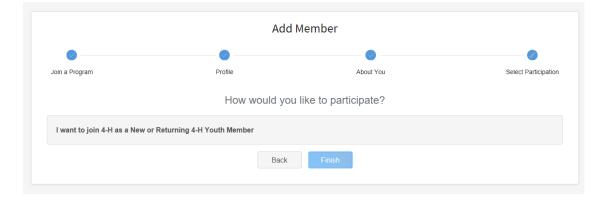

## Add a Youth Member

5. Choose *I want to join 4-H as a New or Returning 4-H Youth Member* and click *Finish*. The system is set up to calculate 4-H age based off the Florida 4-H Age policy.