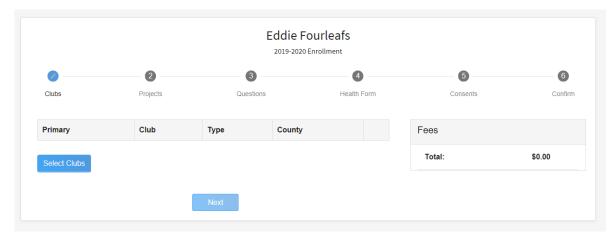

- 1. Click *Select Clubs*.
- 2. Click **Add** for the club you would like to join. Repeat this step if you need to add another club. Adjust primary club designation if needed.
- 3. Click *Next* once all clubs have been added.