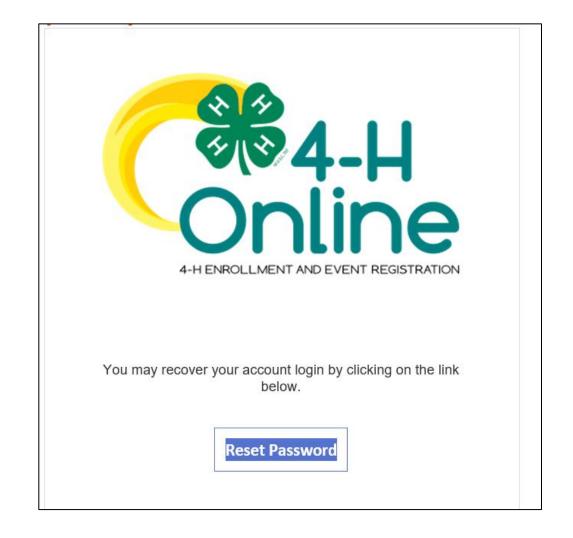

## **Reset Your Password**

- 1. Click *Reset Password?* at the 4-H Online login page.
- 2. Type in your email and click **Reset** your password.
- Check your email for the Reset Password email. Click Reset Password after opening the email.
- 4. You will be prompted to change your password.
- 5. Go back to the login page and login with your email and new password.