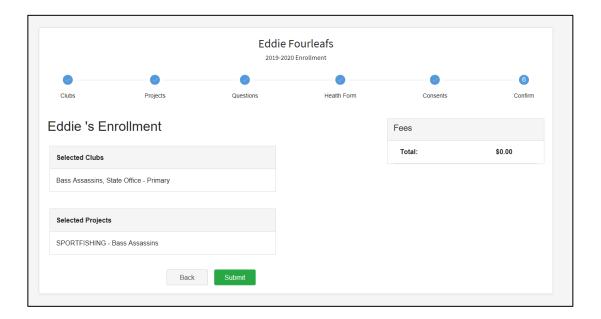

## Submit

15. Click *Submit* to send your enrollment to your county 4-H office.

16. Your enrollment will be pending/awaiting review until a county 4-H staff member approves the enrollment.