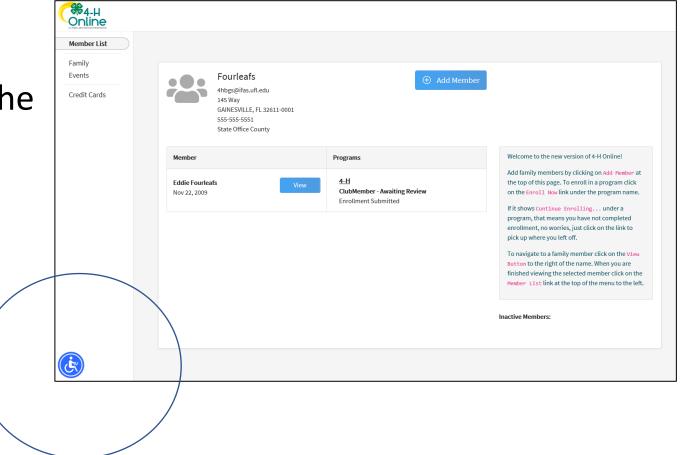

## Family Profile Navigation

- Click Add Member in the top right corner to add a new youth member or an adult volunteer.
- Click *Continue Enrollment* to complete and submit an enrollment.
- Click *Family* to update family profile information.
- Click *Events* to register a member for an event.
- Click *View* to see profile side bar of a submitted or approved enrollment.