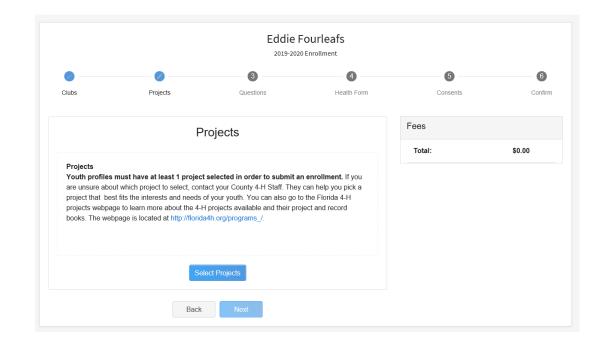

### 4. Click Select Projects.

5. Use the project filter if needed to help find your project. Click *Add* to select the project.

6. Click *Next* after adding a project. Multiple projects can be added if desired.

If you are re-enrolling a youth, please remove any projects the youth will not be participating in this 4-H year.