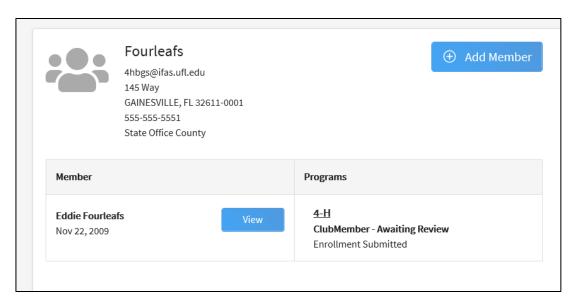

## Family Profile Navigation

- Click Add Member in the top right corner to add a new youth member or an adult volunteer.
- Click *Continue Enrollment* to complete and submit an enrollment.
- Click *Family* to update family profile information.
- Click *Events* to register a member for an event.
- Click *View* to see profile side bar of a submitted or approved enrollment.