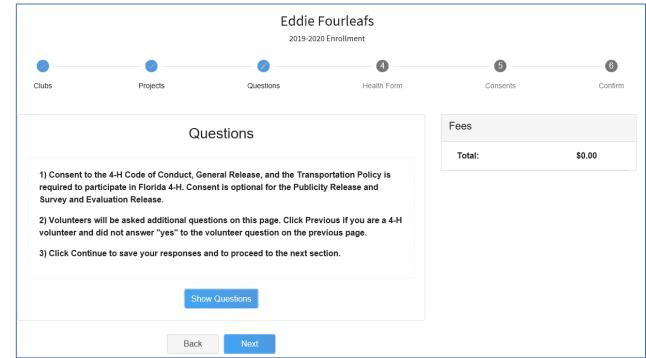

## 7. Click *Show Questions* to view other enrollment questions.

### 8. Complete all required fields.

Note: You will see some of the information you already provided. Please confirm the existing information is correct and scroll down to see the new questions.

9. Click *Next* when finished.