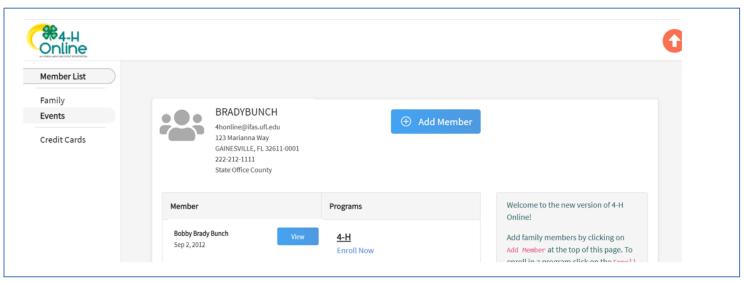

## **Re-Enrolling a Youth**

- 1. Click on *Family* in the sidebar menu to update family profile information.
- 2. Click on **Enroll Now** for the member you wish to re-enroll.
- 3. Confirm that you are enrolling in Florida as a returning 4-H member.
- 4. Complete all sections of the enrollment.

## Family Profile Navigation

- Click Add Member in the top right corner to add a new youth member or an adult volunteer.
- Click *Continue Enrollment* to complete and submit an enrollment.
- Click *Family* to update family profile information.
- Click *Events* to register a member for an event.
- Click *View* to see profile side bar of a submitted or approved enrollment.