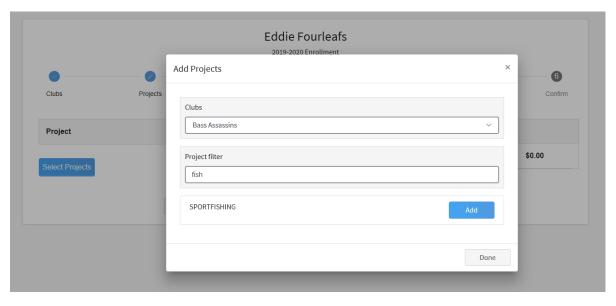

### 4. Click Select Projects.

5. Use the project filter if needed to help find your project. Click *Add* to select the project.

6. Click *Next* after adding a project. Multiple projects can be added if desired.