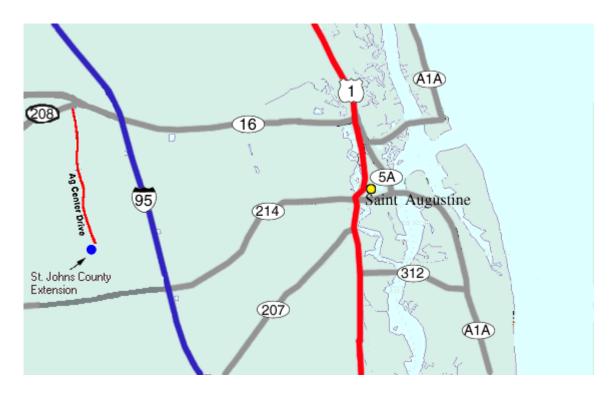

## How to Find Us

**UF/IFAS Extension Office** 

## **3215 Agricultural Center Drive**

## St. Augustine, FL 32092

## (904) 209-0430

A <u>full-size map</u> of the county is available.

St. Johns County is located near the north-east corner of Florida, south of Jacksonville. The office, centered in the middle of the county (and about level with St. Augustine), is reached from I-95 by taking exit 318 to SR 16 west, then almost immediately turning left onto County Road 208. Take the first street on the left-- Agricultural Center Drive. The building is located approximately 1.5 miles down the on the right.