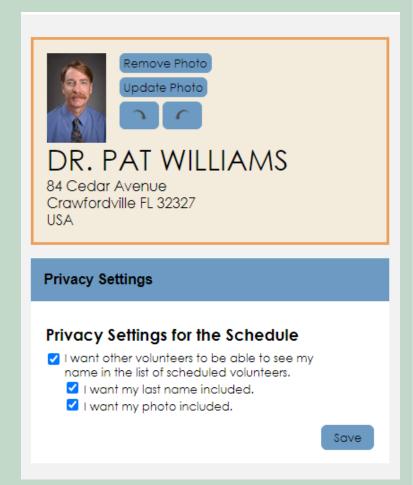

#### Your User Profile

- · Belonging to Multiple Organizations
- Change My Password\*
- Set My Privacy Settings\*
- Set My Theme Preference\*
- Upload My Profile Photo\*
- Update My Contact Information\*
- Update My Additional Info\*
- Set My Language Preference\*
- See My Start Date\*
- Merge Duplicate Profiles
- Access Files From My Organization\*

### Profile editing

Mark Day Colored Markey My Cardy and Markey Markey