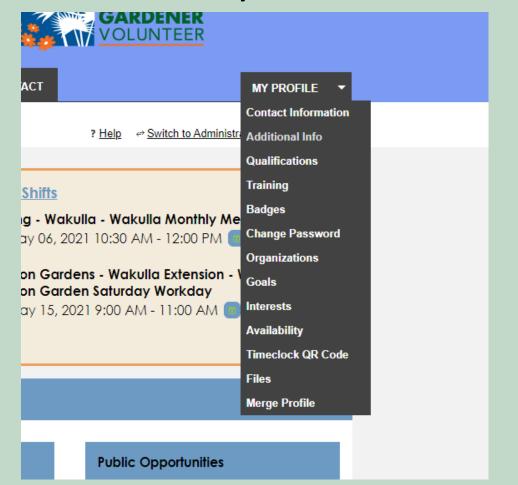

#### Your User Profile

- · Belonging to Multiple Organizations
- Change My Password\*
- Set My Privacy Settings\*
- Set My Theme Preference\*
- Upload My Profile Photo\*
- Update My Contact Information\*
- Update My Additional Info\*
- Set My Language Preference\*
- See My Start Date\*
- Merge Duplicate Profiles
- Access Files From My Organization\*