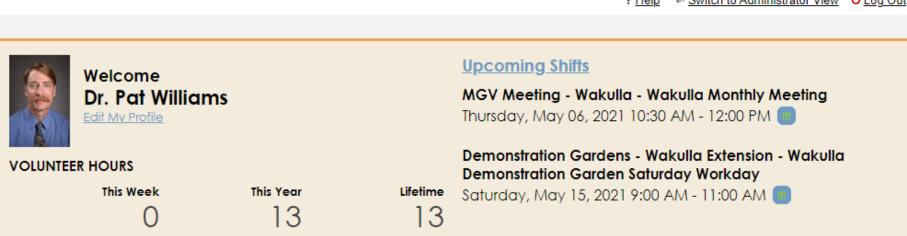

#### Your User Profile

- · Belonging to Multiple Organizations
- Change My Password\*
- Set My Privacy Settings\*
- Set My Theme Preference\*
- Upload My Profile Photo\*
- Update My Contact Information\*
- Update My Additional Info\*
- Set My Language Preference\*
- See My Start Date\*
- Merge Duplicate Profiles
- Access Files From My Organization\*