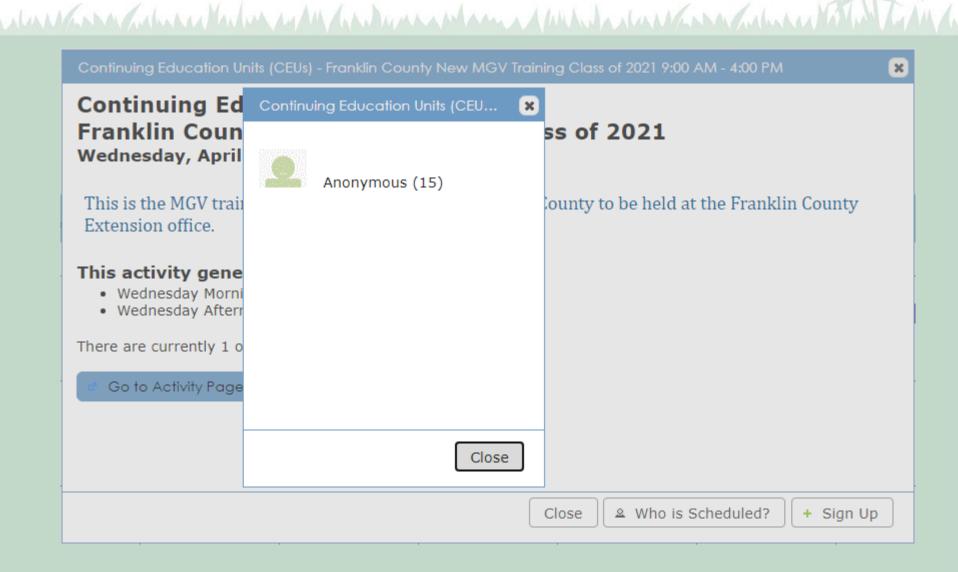

### Activity

Continuing Education Units (CEUs) - Franklin County New MGV Training Class of 2021 9:00 AM - 4:00 PM

×

Continuing Education Units (CEUs) Franklin County New MGV Training Class of 2021 Wednesday, April 14, 2021 9:00 AM - 4:00 PM

This is the MGV training for the Class of 2021 in Franklin County to be held at the Franklin County Extension office.

### This activity generally occurs on

- · Wednesday Morning
- · Wednesday Afternoon

There are currently 1 of 16 openings available for this shift

Go to Activity Page

More Like This

Close

Who is Scheduled?

+ Sign Up

### Who is Scheduled?