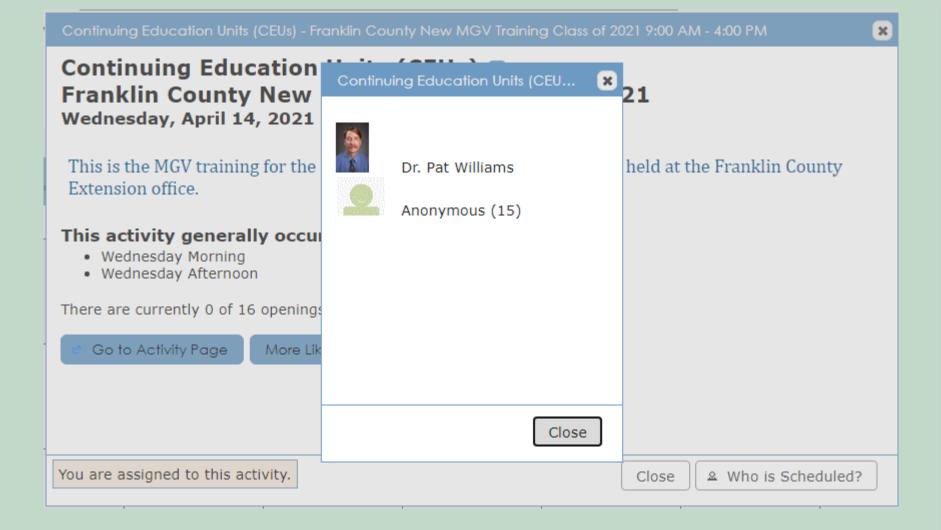

### Activity

Continuing Education Units (CEUs) - Franklin County New MGV Training Class of 2021 9:00 AM - 4:00 PM

×

Continuing Education Units (CEUs) Franklin County New MGV Training Class of 2021 Wednesday, April 14, 2021 9:00 AM - 4:00 PM

This is the MGV training for the Class of 2021 in Franklin County to be held at the Franklin County Extension office.

### This activity generally occurs on

- · Wednesday Morning
- · Wednesday Afternoon

There are currently 1 of 16 openings available for this shift

Go to Activity Page

More Like This

Close

Who is Scheduled?

+ Sign Up

### Who is Scheduled?